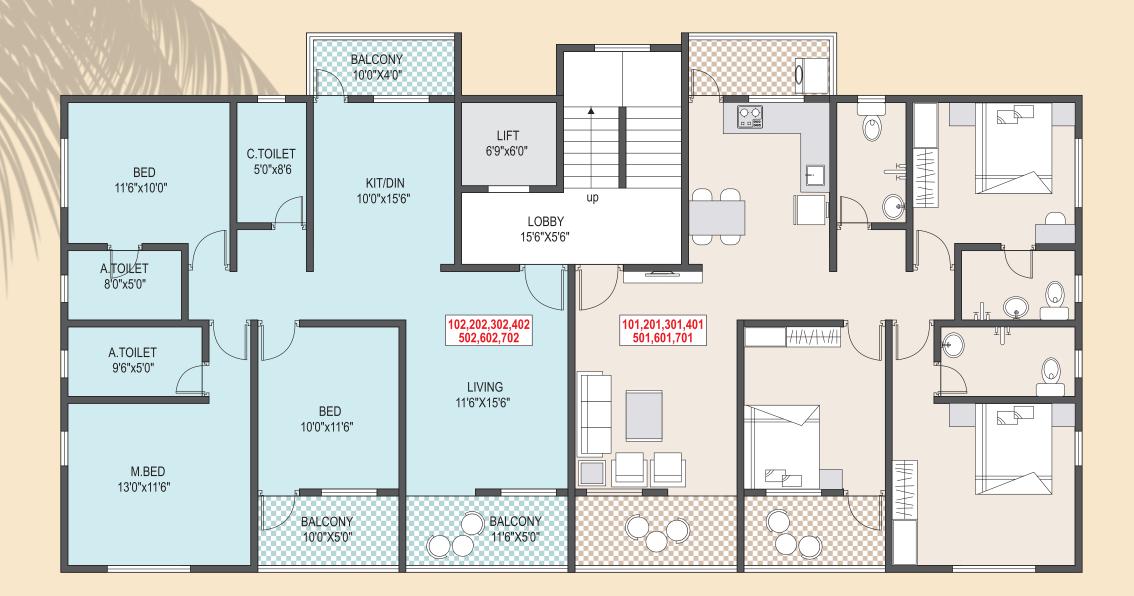

TYPICAL 1st, 2nd, 3rd, 4th, 5th, 6th & 7th PLAN

#### C Wing 1st,2nd,3rd,4th,5th,6th,7th Floor Plan Area Statement :

| FLAT NO                      | RERA CARPET<br>AREA | ENCL<br>BAL. AREA | OPEN / DRY<br>BAL. AREA |
|------------------------------|---------------------|-------------------|-------------------------|
| 101,201,301,401,501,601,701, | 83.76               | 4.14              | 13.48                   |
| 102,202,302,402,502,602,702  | 83.76               | 4.14              | 13.48                   |