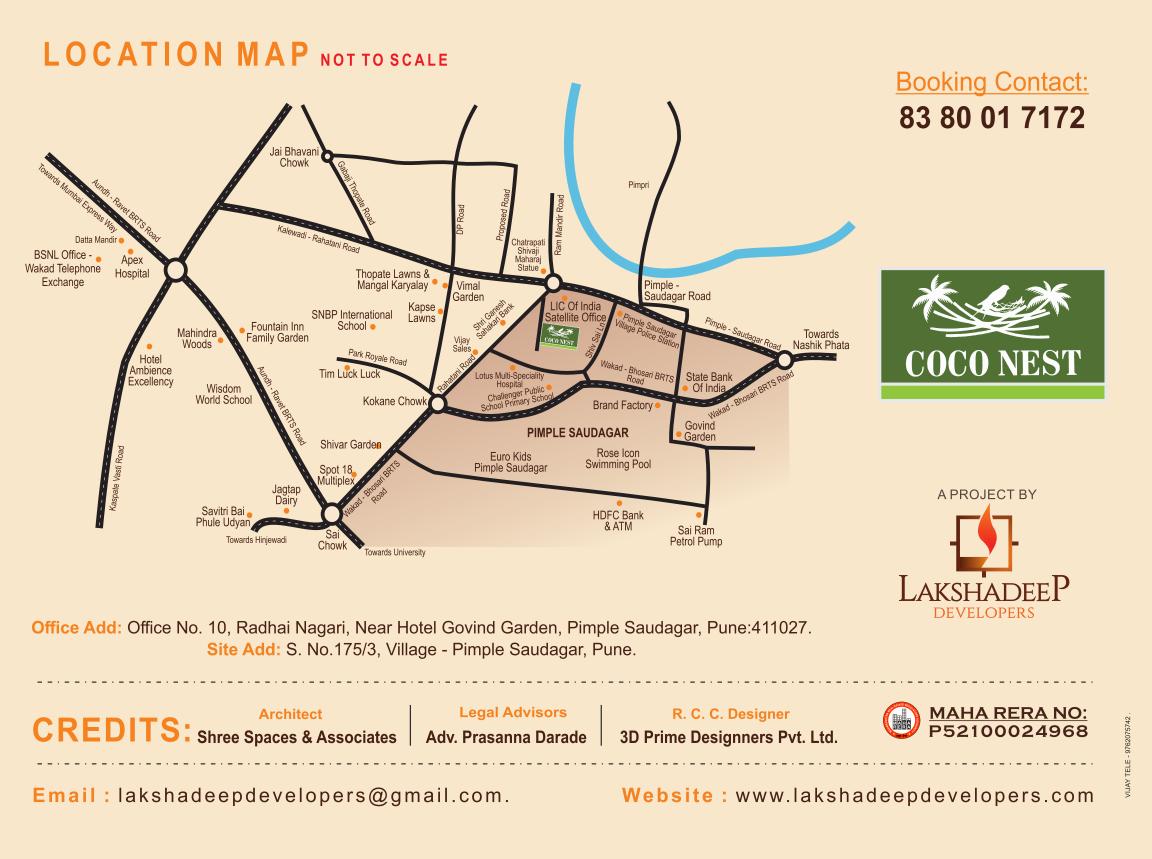

Situated at Kate Nagar, **Coco Nest** is well planed property development in the sacred developed location of Pimple Saudagar. Convenient location, mordern amenities, best value for money and a pleasant atmosphere are highlights of the project that ensure a sense of fulfillment for your family.

The site offers easy connectivity to Aundh, Wakad, Pune-Mumbai Highway and Nashik Road. The project is also close to Aundh-Ravet BRT Road, Hinjewadi, Expressway and Pimpri Chinchwad.

Conveniences such as Vibgyor School, GK Gurukul, SNBP International School, Wisdom World School, More Shopping, Star Bazaar, Big Bazaar, Spot 18 Multiplex City, Pride Royal Cinemas and Adity Birla Hospital are also withine easy reach