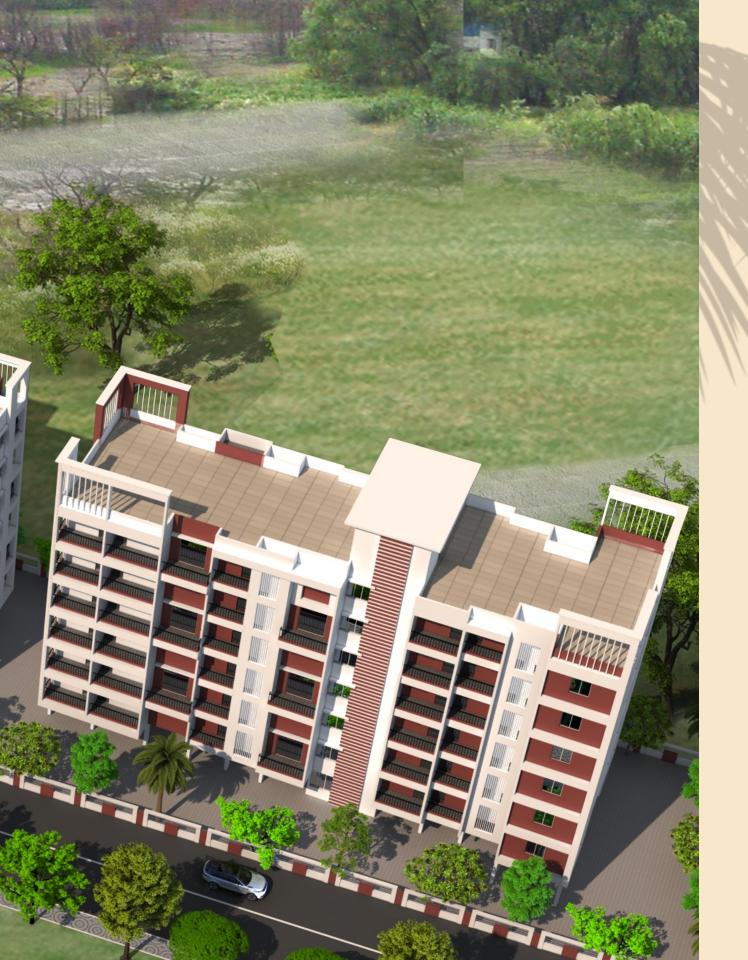

TYPICAL 1st, 2nd, 3rd, 4th, 5th, 6th & 7th PLAN

#### C Wing 1st,2nd,3rd,4th,5th,6th,7th Floor Plan Area Statement :

| FLAT NO                      | RERA CARPET<br>AREA | ENCL<br>BAL. AREA | OPEN / DRY<br>BAL. AREA |
|------------------------------|---------------------|-------------------|-------------------------|
| 101,201,301,401,501,601,701, | 83.76               | 4.14              | 13.48                   |
| 102,202,302,402,502,602,702  | 83.76               | 4.14              | 13.48                   |